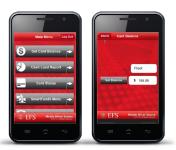

#### **Get Card Balance**

Selecting **Get Card Balance** allows you to view the available funds on your card.

Pull on-the-go reports and request reports from specific date ranges

# **Cash Load Report**

Selecting **Cash Load Report** allows you to pull on-the-go reports showing cash loads, removals and withdrawals on your card for the specified time period.