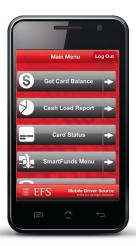

#### **EFS Mobile Driver Source**<sup>™</sup> users can:

- Get real-time card balances
- Check the card load history
- --> Find fuel locations

On the road and on-the-go, EFS keeps you moving

Download the app from the Apple App Store or Google Play. While the app is free for the public to download, users must be a current EFS customer with a valid and active EFS card number and PIN in order to use this app.

## Real-Time Card Balances

#### **Get Card Balance**

Selecting **Get Card Balance** allows you to view the available funds on your card.

Pull on-the-go reports and request reports from specific date ranges

# **Cash Load Report**

Selecting **Cash Load Report** allows you to pull on-the-go reports showing cash loads, removals and withdrawals on your card for the specified time period.

#### **Card Status**

Select **Cash Load Report** to view the status of your card.