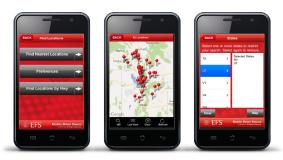

# Searching Fuel Locations

Find fuel stops using the map view, or by entering your location

#### Automatically Find Nearest Locations

When you select **Find Nearest Locations**, you are automatically taken to the U.S. map where the nearest fuel locations, based on the current location of the mobile device (default search method) will be displayed. NOTE: the number of locations displayed in the search results will reflect the "preferences" set for radius and miles/kilometers.

You can press any "pin" on the map to display the location name, nearest exit, and fuel price (if available).

By pressing on the blue arrow, you are taken to a screen with more details on the location, including the ability to call the location directly or get instant driving directions.

### Find Locations by Highway

To find a location along a specific highway, simply search alphabetically, by Interstate/Highway, then restrict your search to specific states (if desired) and press "Map" to display results.